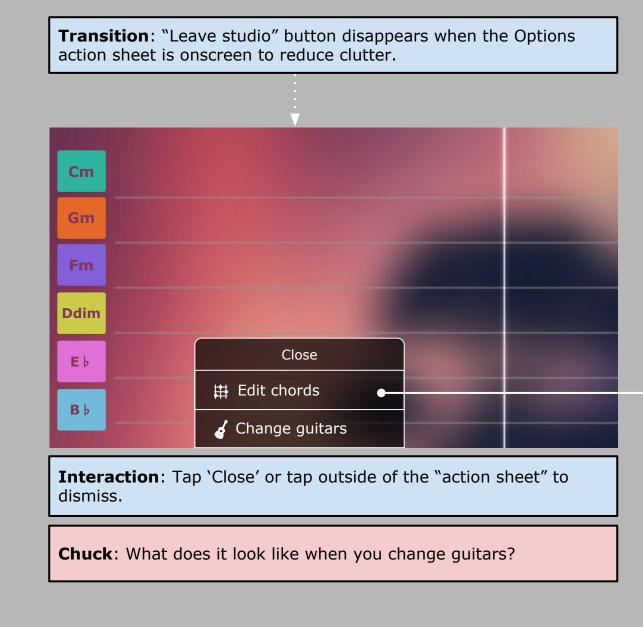

|  |  |  |
| Needs to be able to change guitars easily              |                                                                               |                                                                          |                                                                                                                                |  |  |  |
|                                                        |                                                                               |                                                                          |                                                                                                                                |  |  |  |

























| $\bigtriangledown$ |    |    |    |   |   | "J |    |      |
|--------------------|----|----|----|---|---|----|----|------|
| 7                  |    | 2  | 3  | 4 | 5 | 6  | 17 | 8    |
| _                  | Em | Am | Dm | G | C | F  | B  | Bdim |
|                    |    |    |    |   |   |    |    |      |
|                    |    |    |    |   |   |    |    |      |
|                    |    |    |    |   |   |    |    |      |
|                    |    |    |    |   |   |    |    |      |
|                    |    |    |    |   |   |    |    |      |
|                    |    |    |    |   |   |    |    |      |

| Reve | ert   | Cust | Done |      |  |
|------|-------|------|------|------|--|
|      | Chord |      |      | Bass |  |
|      | В     | None |      |      |