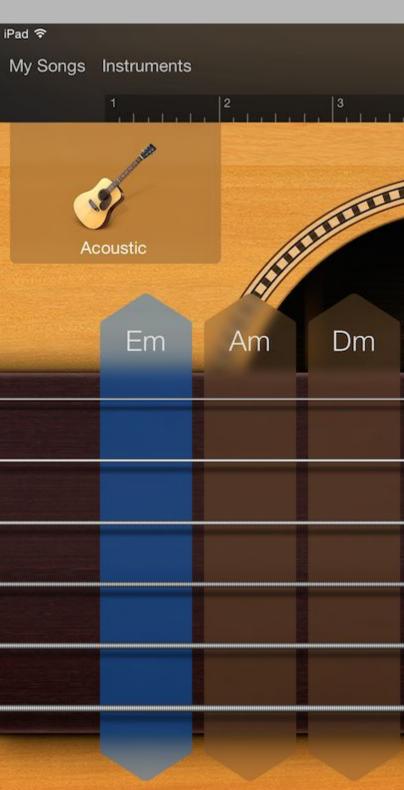

| $\bigtriangledown$ |    |    |    |   |   | "J |    |      |
|--------------------|----|----|----|---|---|----|----|------|
| 7                  |    | 2  | 3  | 4 | 5 | 6  | 17 | 8    |
| _                  | Em | Am | Dm | G | C | F  | B  | Bdim |
|                    |    |    |    |   |   |    |    |      |
|                    |    |    |    |   |   |    |    |      |
|                    |    |    |    |   |   |    |    |      |
|                    |    |    |    |   |   |    |    |      |
|                    |    |    |    |   |   |    |    |      |
|                    |    |    |    |   |   |    |    |      |