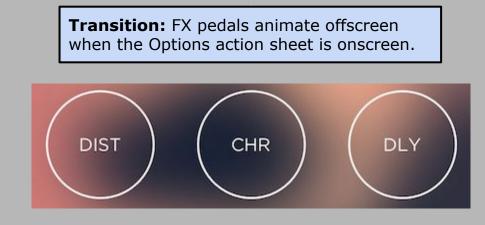

|  |  |  |
| Needs to be able to change guitars easily              |                                                                               |                                                                          |                                                                                                                                |  |  |  |
|                                                        |                                                                               |                                                                          |                                                                                                                                |  |  |  |

























| $\bigtriangledown$ |    |    |    |   |   | "J |    |      |
|--------------------|----|----|----|---|---|----|----|------|
| 7                  |    | 2  | 3  | 4 | 5 | 6  | 17 | 8    |
| _                  | Em | Am | Dm | G | C | F  | B  | Bdim |
|                    |    |    |    |   |   |    |    |      |
|                    |    |    |    |   |   |    |    |      |
|                    |    |    |    |   |   |    |    |      |
|                    |    |    |    |   |   |    |    |      |
|                    |    |    |    |   |   |    |    |      |
|                    |    |    |    |   |   |    |    |      |

| Reve | ert   | Cust | Done |      |  |
|------|-------|------|------|------|--|
|      | Chord |      |      | Bass |  |
|      | В     | None |      |