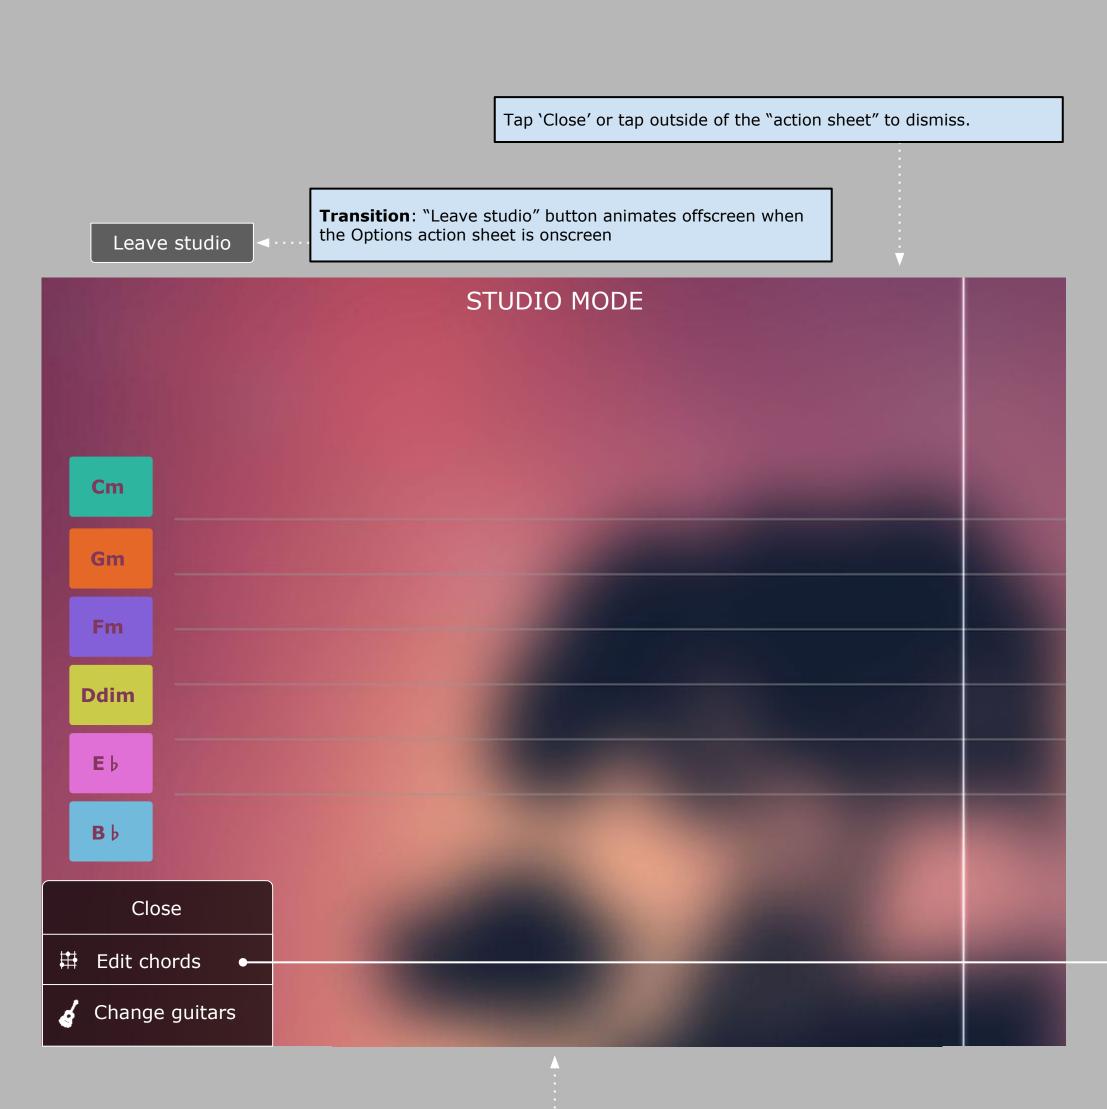

|  |  |  |
| Needs to be able to change guitars easily              |                                                                               |                                                                          |                                                                                                                                |  |  |  |
|                                                        |                                                                               |                                                                          |                                                                                                                                |  |  |  |

























| $\bigtriangledown$ |    |    |    |   |   | "J |    |      |
|--------------------|----|----|----|---|---|----|----|------|
| 7                  |    | 2  | 3  | 4 | 5 | 6  | 17 | 8    |
| _                  | Em | Am | Dm | G | C | F  | B  | Bdim |
|                    |    |    |    |   |   |    |    |      |
|                    |    |    |    |   |   |    |    |      |
|                    |    |    |    |   |   |    |    |      |
|                    |    |    |    |   |   |    |    |      |
|                    |    |    |    |   |   |    |    |      |
|                    |    |    |    |   |   |    |    |      |

| Reve | ert   | Cust | Done |      |  |
|------|-------|------|------|------|--|
|      | Chord |      |      | Bass |  |
|      | В     | None |      |