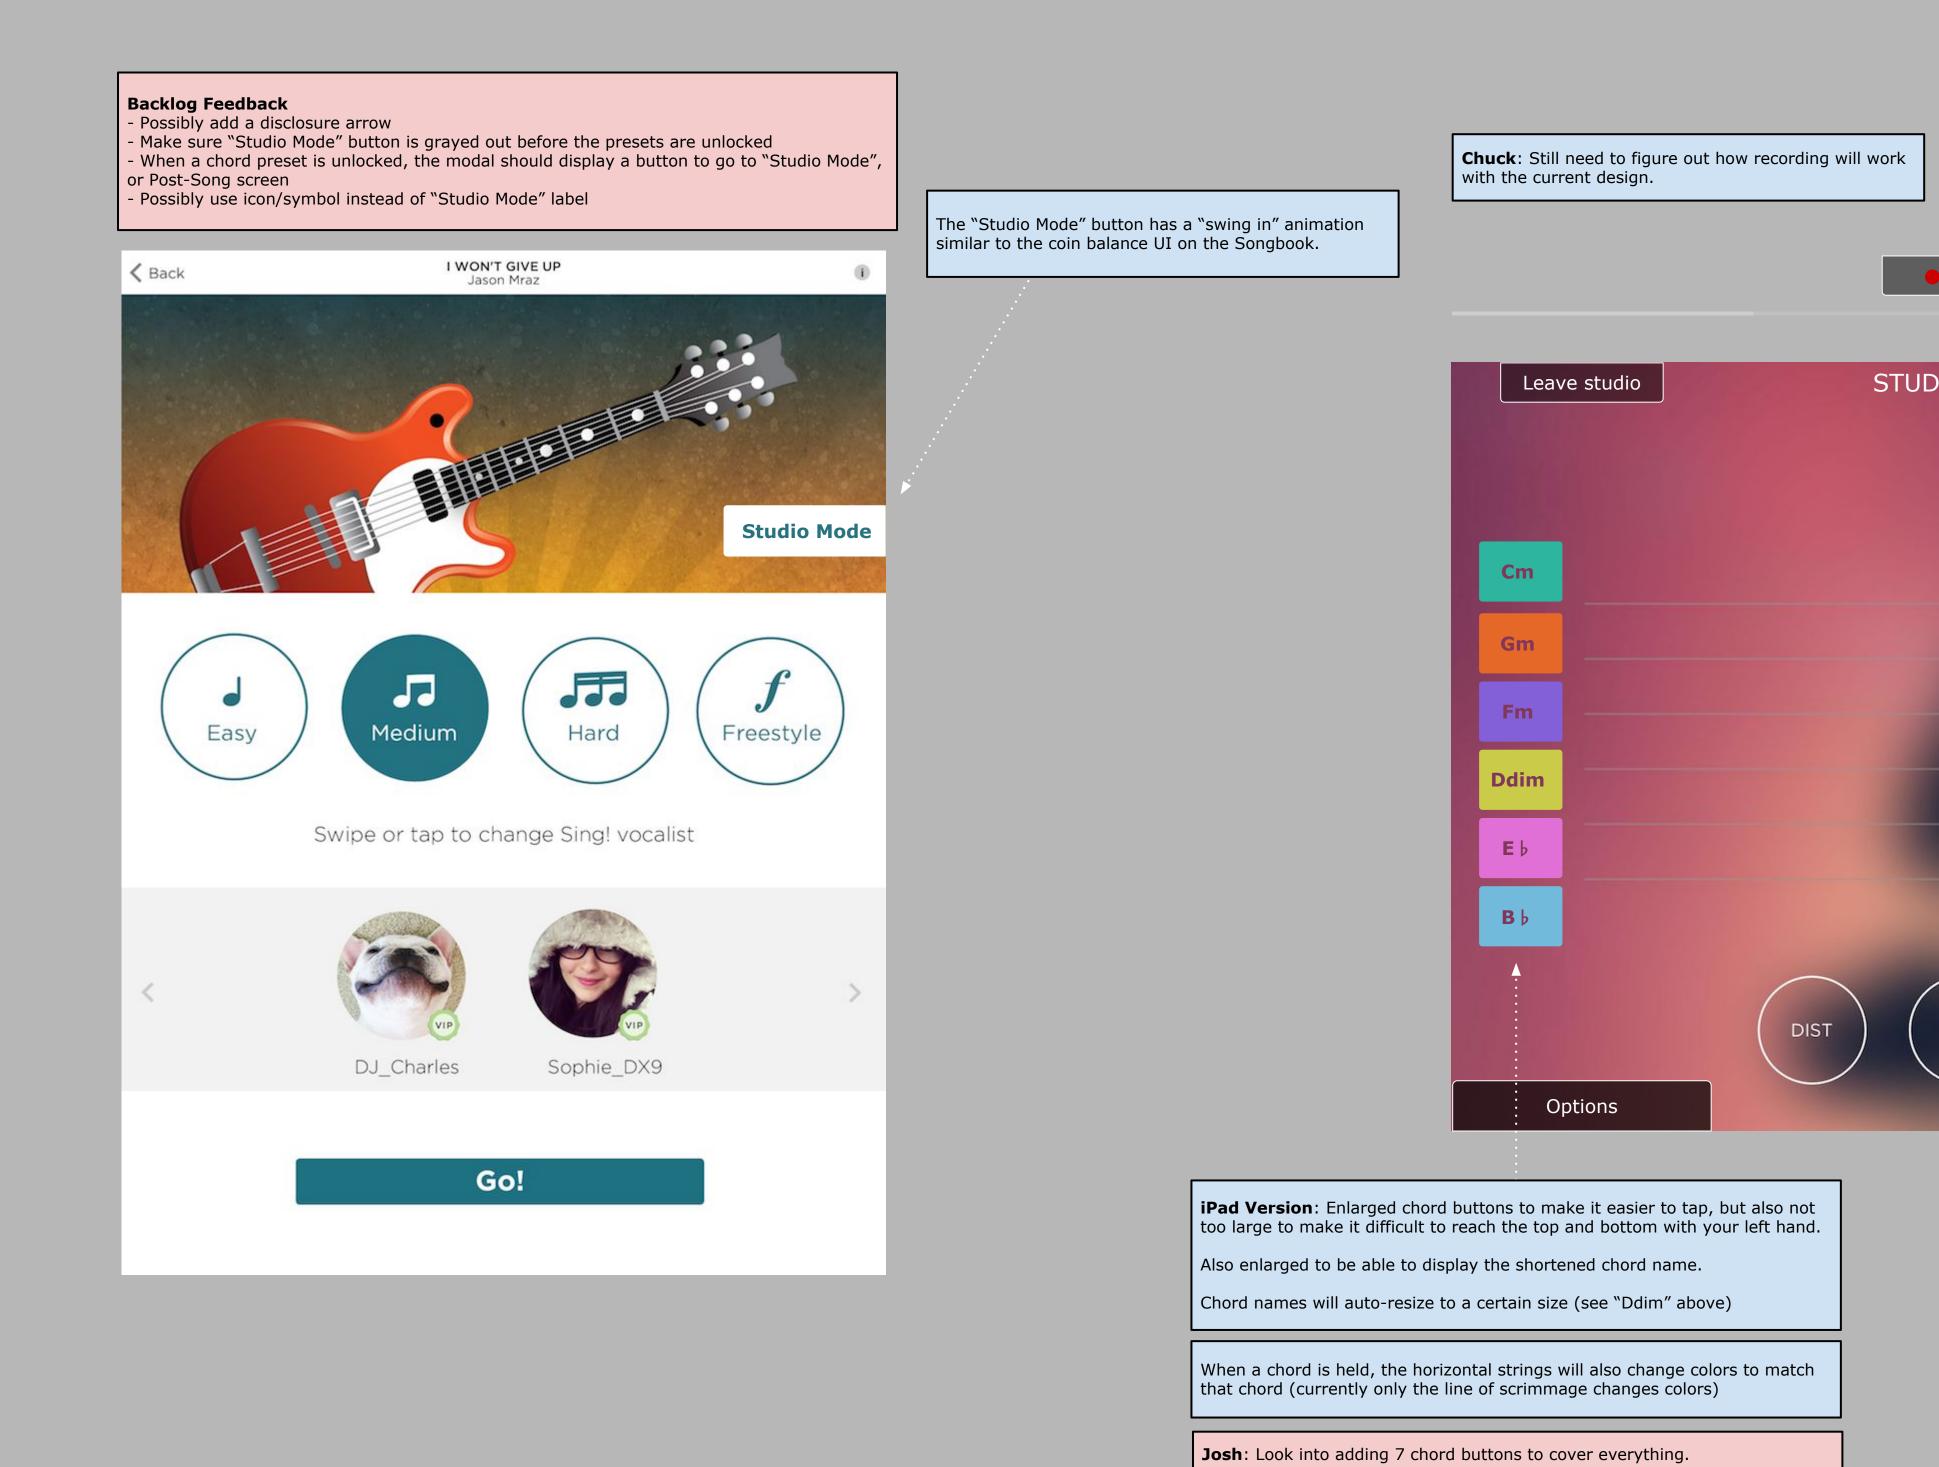

| Must-Haves                                             | High                                                                          | Nice-to-Haves                                                            | Not Necessary                                                                                                                  |  |  |  |
|--------------------------------------------------------|-------------------------------------------------------------------------------|--------------------------------------------------------------------------|--------------------------------------------------------------------------------------------------------------------------------|--|--|--|
| Need to be able to change chords easily                | Would be nice to be able to change chord presets from the Studio Mode screen. | When picker is on-screen, shake device to randomize (suggest) a chord    | Need a call-to-action/instructions on how to change chords. No tutorial, we need the UI to be as clear & intuitive as possible |  |  |  |
| Needs to be able to select chord <i>presets</i> easily | Make sure UI is prepped to add the recording feature.                         | Be prepared when we add the recording feature (ie progress bar & button) | <i>(afraid the tutorial will not be engaging enough due to the amount of UI).</i>                                              |  |  |  |
| Need to be able to preview a chord.                    |                                                                               |                                                                          |                                                                                                                                |  |  |  |
| Needs to be able to change guitars easily              |                                                                               |                                                                          |                                                                                                                                |  |  |  |
|                                                        |                                                                               |                                                                          |                                                                                                                                |  |  |  |