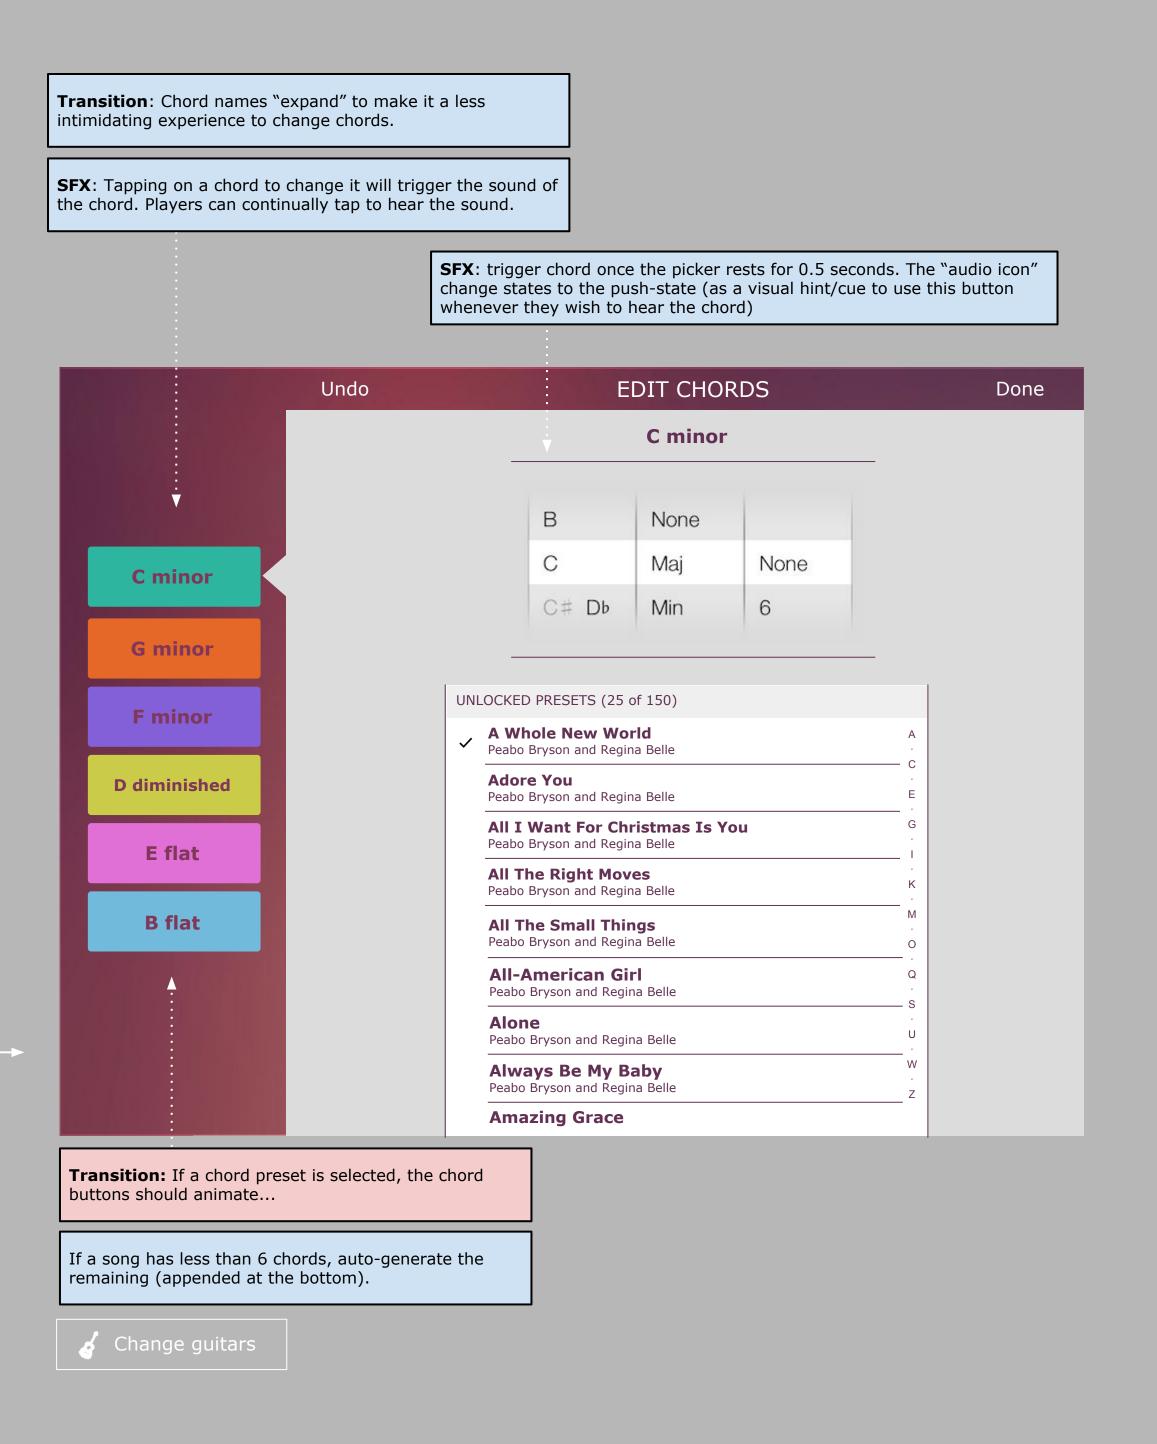

| Must-Haves                                             | High                                                                          | Nice-to-Haves                                                            | Not Necessary                                                                                                                  |  |  |  |
|--------------------------------------------------------|-------------------------------------------------------------------------------|--------------------------------------------------------------------------|--------------------------------------------------------------------------------------------------------------------------------|--|--|--|
| Need to be able to change chords easily                | Would be nice to be able to change chord presets from the Studio Mode screen. | When picker is on-screen, shake device to randomize (suggest) a chord    | Need a call-to-action/instructions on how to change chords. No tutorial, we need the UI to be as clear & intuitive as possible |  |  |  |
| Needs to be able to select chord <i>presets</i> easily | Make sure UI is prepped to add the recording feature.                         | Be prepared when we add the recording feature (ie progress bar & button) | <i>(afraid the tutorial will not be engaging enough due to the amount of UI).</i>                                              |  |  |  |
| Need to be able to preview a chord.                    |                                                                               |                                                                          |                                                                                                                                |  |  |  |
| Needs to be able to change guitars easily              |                                                                               |                                                                          |                                                                                                                                |  |  |  |
|                                                        |                                                                               |                                                                          |                                                                                                                                |  |  |  |

| Reve | ert   | Cust | Done |      |  |
|------|-------|------|------|------|--|
|      | Chord |      |      | Bass |  |
|      | В     | None |      |      |  |
|      | С     | Maj  | None | None |  |
|      | C# Db | Min  | 6    | A    |  |