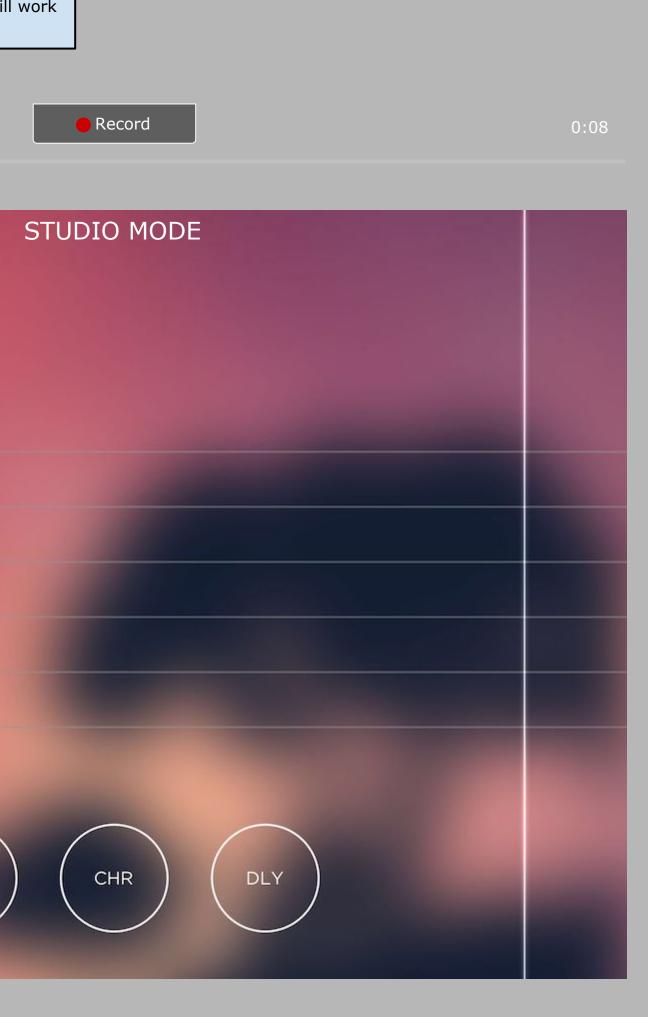

| Must-Haves                                             | High                                                                          | Nice-to-Haves                                                            | Not Necessary                                                                                                                  |  |  |  |
|--------------------------------------------------------|-------------------------------------------------------------------------------|--------------------------------------------------------------------------|--------------------------------------------------------------------------------------------------------------------------------|--|--|--|
| Need to be able to change chords easily                | Would be nice to be able to change chord presets from the Studio Mode screen. | When picker is on-screen, shake device to randomize (suggest) a chord    | Need a call-to-action/instructions on how to change chords. No tutorial, we need the UI to be as clear & intuitive as possible |  |  |  |
| Needs to be able to select chord <i>presets</i> easily | Make sure UI is prepped to add the recording feature.                         | Be prepared when we add the recording feature (ie progress bar & button) | <i>(afraid the tutorial will not be engaging enough due to the amount of UI).</i>                                              |  |  |  |
| Need to be able to preview a chord.                    |                                                                               |                                                                          |                                                                                                                                |  |  |  |
| Needs to be able to change guitars easily              |                                                                               |                                                                          |                                                                                                                                |  |  |  |
|                                                        |                                                                               |                                                                          |                                                                                                                                |  |  |  |