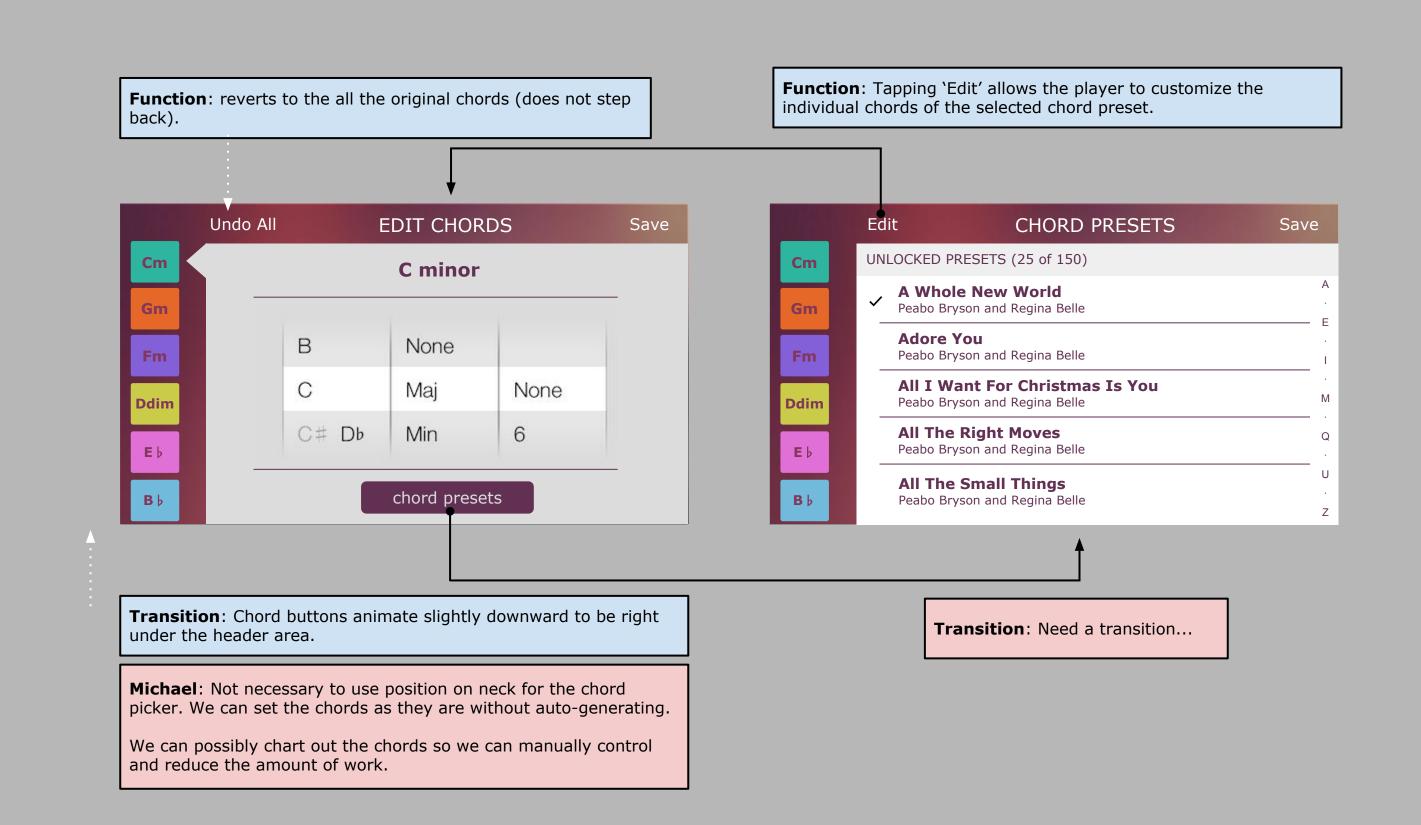

| Reve | ert   | Cust | Done |      |  |
|------|-------|------|------|------|--|
|      | Chord |      |      | Bass |  |
|      | В     | None |      |      |  |
|      | С     | Maj  | None | None |  |
|      | C# Db | Min  | 6    | A    |  |