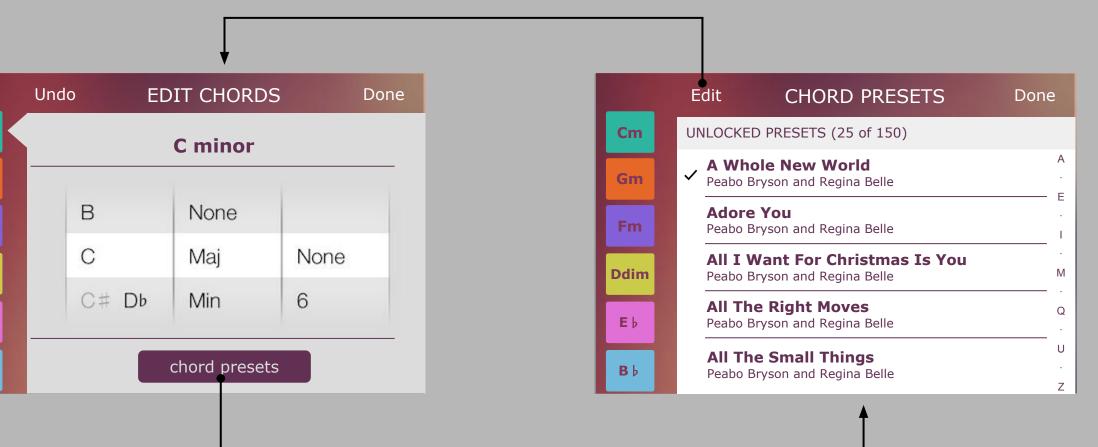

| Must-Haves                                             | High                                                                          | Nice-to-Haves                                                            | Not Necessary                                                                                                                  |  |  |  |
|--------------------------------------------------------|-------------------------------------------------------------------------------|--------------------------------------------------------------------------|--------------------------------------------------------------------------------------------------------------------------------|--|--|--|
| Need to be able to change chords easily                | Would be nice to be able to change chord presets from the Studio Mode screen. | When picker is on-screen, shake device to randomize (suggest) a chord    | Need a call-to-action/instructions on how to change chords. No tutorial, we need the UI to be as clear & intuitive as possible |  |  |  |
| Needs to be able to select chord <i>presets</i> easily | Make sure UI is prepped to add the recording feature.                         | Be prepared when we add the recording feature (ie progress bar & button) | <i>(afraid the tutorial will not be engaging enough due to the amount of UI).</i>                                              |  |  |  |
| Need to be able to preview a chord.                    |                                                                               |                                                                          |                                                                                                                                |  |  |  |
| Needs to be able to change guitars easily              |                                                                               |                                                                          |                                                                                                                                |  |  |  |
|                                                        |                                                                               |                                                                          |                                                                                                                                |  |  |  |

| Reve | ert   | Cust | Done |      |  |
|------|-------|------|------|------|--|
|      | Chord |      |      | Bass |  |
|      | В     | None |      |      |  |
|      | С     | Maj  | None | None |  |
|      | C# Db | Min  | 6    | A    |  |