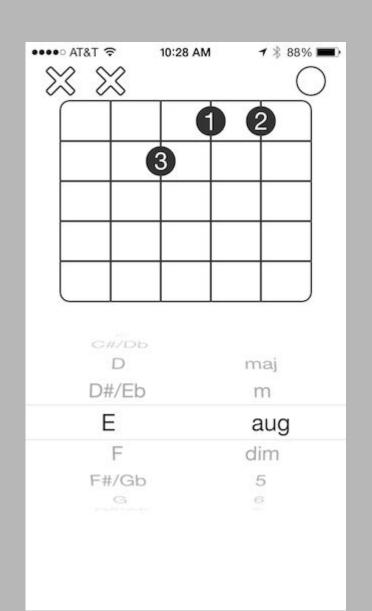

| Reve | ert   | Cust | Done |      |  |
|------|-------|------|------|------|--|
|      | Chord |      |      | Bass |  |
|      | В     | None |      |      |  |
|      | С     | Maj  | None | None |  |
|      | C# Db | Min  | 6    | A    |  |